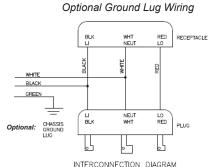

NOTE: When ordering the Ground Lug option, the customer is responsible for running an external ground wire to the Ground Lug on the side of the Power Tap. This will ensure a proper ground to the output cable.