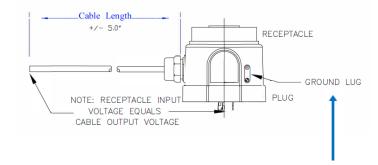

## **Specifications**

| Voltage/Current: | Receptacle input voltage equals cable output voltage                                 |
|------------------|--------------------------------------------------------------------------------------|
| Current:         | 10 Amps AC continuous                                                                |
| Housing:         | UV stabilized impact resistant polypropylene                                         |
| Cable Type:      | Standard Cable: 2 Conductor SEOOW 16 AWG Ground Lug Option: 3 Conductor SEOOW 16 AWG |
| Base:            | High temperature ABS                                                                 |
| Blades:          | Solid brass, three prong, locking type                                               |
| Gasket:          | Cross linked polyethylene                                                            |
| Packaging:       | Individual units are sealed in water resistant plastic                               |
|                  |                                                                                      |

NOTE: When ordering the Ground Lug option, the customer is responsible for running an external ground wire to the Ground Lug on the side of the Power Tap. This will ensure a proper ground to the output cable.