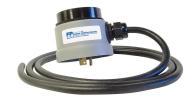

# **Streetlight Power Tap Adapter**

The Series FP283A Power Tap Adapter works with any luminaire that utilizes a photocontrol and locking type receptacle. The Series FP283A installs between the photocontrol or shorting cap and the receptacle providing constant AC power and is typically used on 120 - 240 VAC luminaires.

FP283A-1 with 3-Pin configuration

FP283A-7 with 7-pin configuration