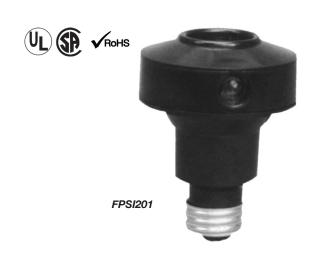

#### SI200 Series Screw In Controls

### **Specifications**

| Photocell:         | Silicon Sensor           |
|--------------------|--------------------------|
| Housing:           | Polycarbonate            |
| Operating Level:   | 3 to 10 footcandles (fc) |
| Temperature Range: | - 40° to + 70°C          |
|                    | - 40° to + 158°F         |
| Power Consumption: | 0.5Watts                 |
| Screw Shell:       | Medium base              |

#### **Ordering Information**

| Model   | Line Voltage | Load Rating       |
|---------|--------------|-------------------|
| FPSI201 | 120V         | 150W incandescent |
| FPSI202 | 120V         | 150W incandescent |