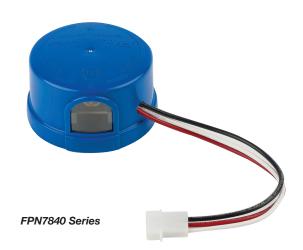

## **FPN7840 GE Astrodome® Replacement Controls**

Direct replacement for use in Astrodome-type lighting fixtures.

### **Specifications**

| Photocell:                         | Silicon Sensor                                                             |  |
|------------------------------------|----------------------------------------------------------------------------|--|
| Switch Type:                       | SPST-NC (single-pole, single-throw, normally closed) electromagnetic relay |  |
| Housing:                           | UV-resistant, high-impact, polypropylene with clear UV-stabilized window   |  |
| Turn-On:                           | 1 footcandle (fc)                                                          |  |
| Turn-On/Off ratio: 1.5:1           |                                                                            |  |
| Rated Life:                        | 5,000 operations minimum at rated load                                     |  |
| Temperature Range: - 40° to + 70°C |                                                                            |  |
|                                    | - 40° to + 158°F                                                           |  |
| Dimensions:                        | 3.25" Dia.; 2.0" H                                                         |  |
| Wire Lenght:                       | 24" cable                                                                  |  |

### **Ordering Information**

| Model   | Line<br>Voltage | Load Rating<br>HID Ballast |
|---------|-----------------|----------------------------|
| FPN7841 | 105-130         | 1800VA                     |
| FPN7842 | 105-305         | 1800VA                     |