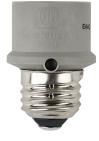

® Registered trademark of General Electric Company

FPSI202

#### **Ordering Information**

| Model   | Line Voltage | Load Rating       |
|---------|--------------|-------------------|
| FPSI201 | 120V         | 150W incandescent |
| FPSI202 | 120V         | 150W incandescent |